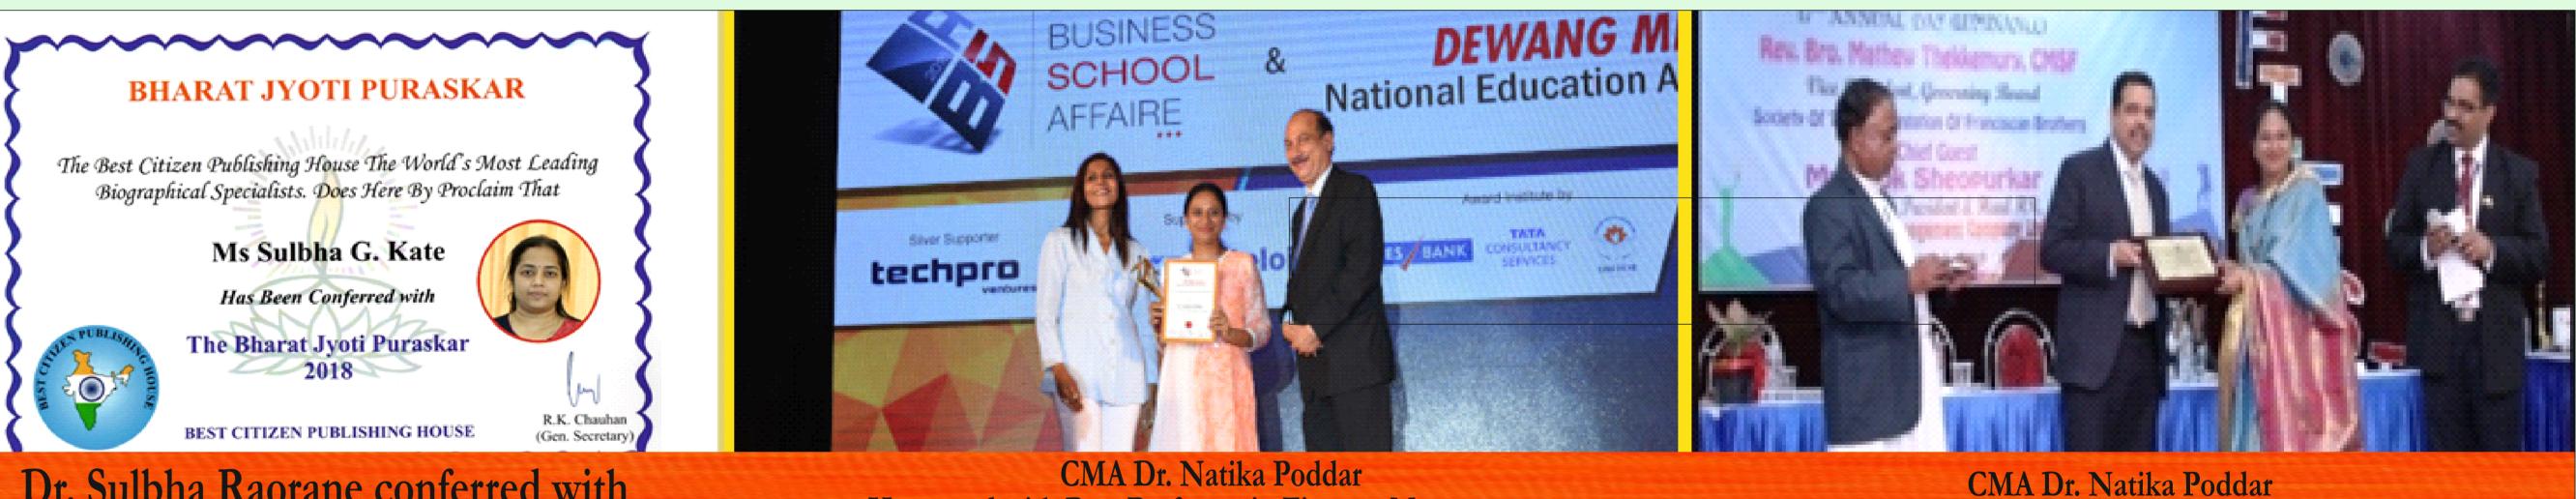

# FACULTY ACCOLADES AND AWARDS

Mr. Pushkar Parulekar

Gold Partner Microsoft Rent Gardina COOC O Lastastint R Athurst Gabre 69005

Dr. Sulbha Raorane conferred with The Bharat Jyoti puraskar-2018

Mr. Jackson John

# FACULTY ACCOLADES AND AWARDS

Mr. Pushkar Parulekar

Gold Partner Microsoft Repetiter Charters COOC O Lastastint R Athurst Gabre 69:00

Dr. Sulbha Raorane conferred with The Bharat Jyoti puraskar-2018

Mr. Jackson John

CMA Dr. Natika Poddar Honoured with Best Professor in Finance Management Award 2016 - Dewang Mehta Awards

# CMA Dr. Natika Poddar

**Best Research Paper Award** 2nd Prize- 2016, SFIMAR

Honoured with Best Professor in Finance Management Award 2016 - Dewang Mehta Awards