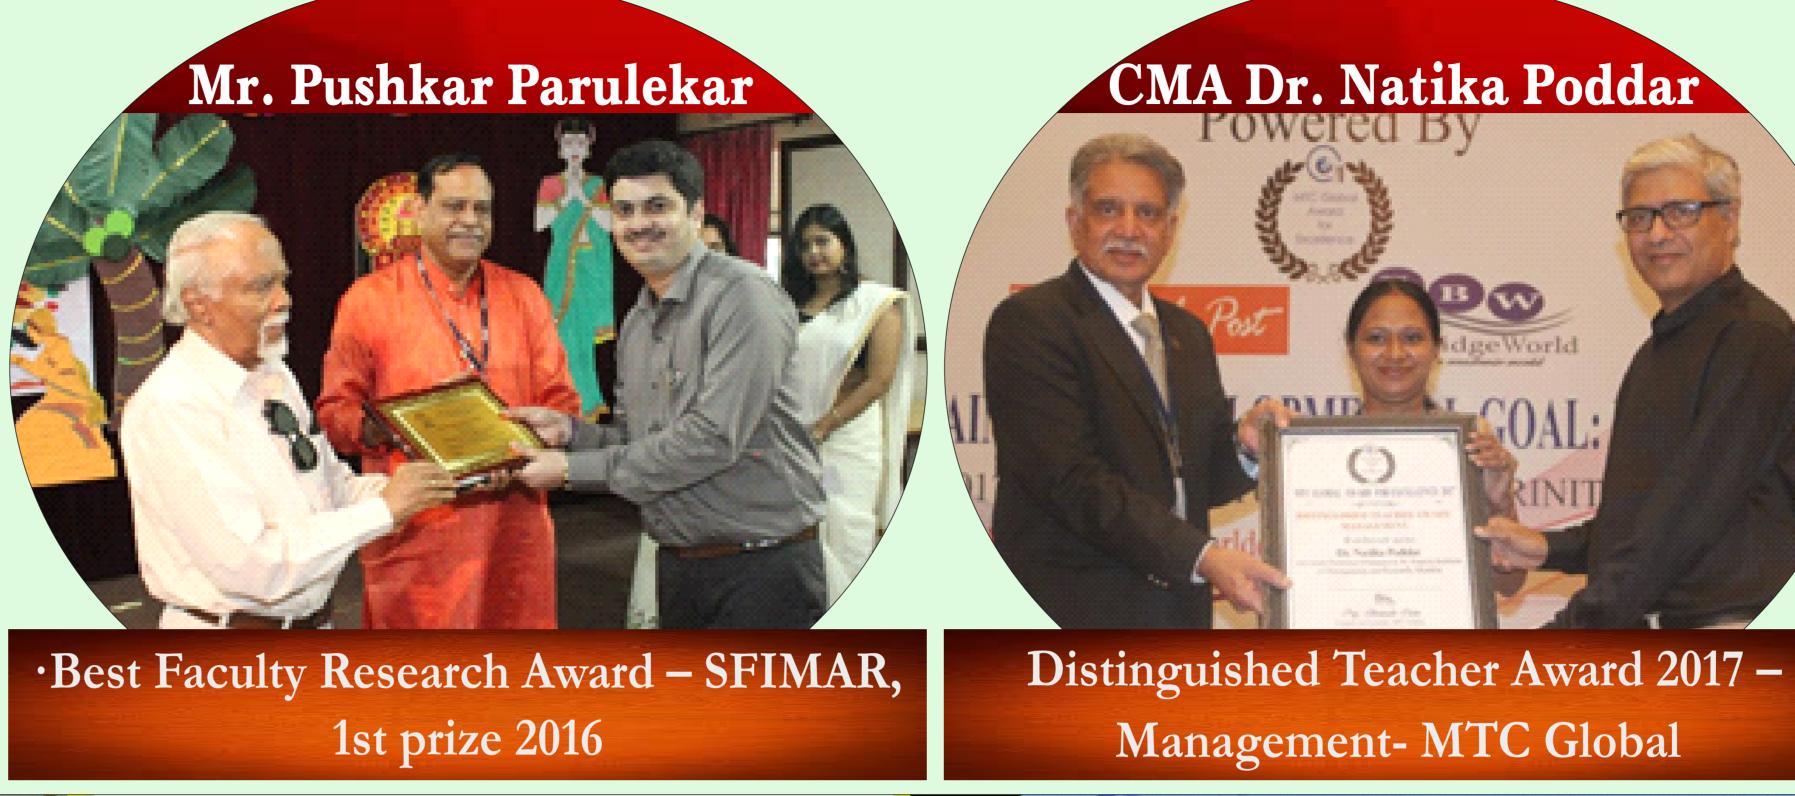

# FACULTY ACCOLADES AND AWARDS

Mr. Pushkar Parulekar

Gold Partner Microsoft Rent Gardina COOC O Lastastint R Athurst Gabre 69005

Dr. Sulbha Raorane conferred with The Bharat Jyoti puraskar-2018

Mr. Jackson John

# FACULTY ACCOLADES AND AWARDS

Mr. Pushkar Parulekar

Gold Partner Microsoft Repetiter Charters COOC O Lastastint R Athurst Gabre 69:00

Dr. Sulbha Raorane conferred with The Bharat Jyoti puraskar-2018

Mr. Jackson John

CMA Dr. Natika Poddar

Honoured with Distinguished

**Professor Award 2017 - Technext India** 

**Best Research Paper Award** 2nd Prize- 2017, SFIMAR

CMA Dr. Natika Poddar

**Best Research Paper Award** 2nd Prize- 2016, SFIMAR

Honoured with Distinguished

**Professor Award 2017 - Technext India** 

**Best Research Paper Award** 2nd Prize- 2017, SFIMAR

### **CMA Dr. Natika Poddar**

Distinguished Management Faculty Award by MTC Global in 2017

- Research Excellence Award at Indus Global Education Summit 2017
- Research Excellence Award at Faculty Branding Awards 2017
- Author of the Year by MTRES Research Excellence Awards 2017
- ◆ Young Academician Award by Centre for Education Growth and Research, 2018
- Distinguished Management Faculty-Finance Award by AIMS International, 2019

### **CMA Dr. Natika Poddar**

Distinguished Management Faculty Award by MTC Global in 2017

- Research Excellence Award at Indus Global Education Summit 2017
- ◆ Research Excellence Award at Faculty Branding Awards 2017
- ◆ Author of the Year by MTRES Research Excellence Awards 2017
- Young Academician Award by Centre for Education Growth and Research, 2018
- Distinguished Management Faculty-Finance Award by AIMS International, 2019